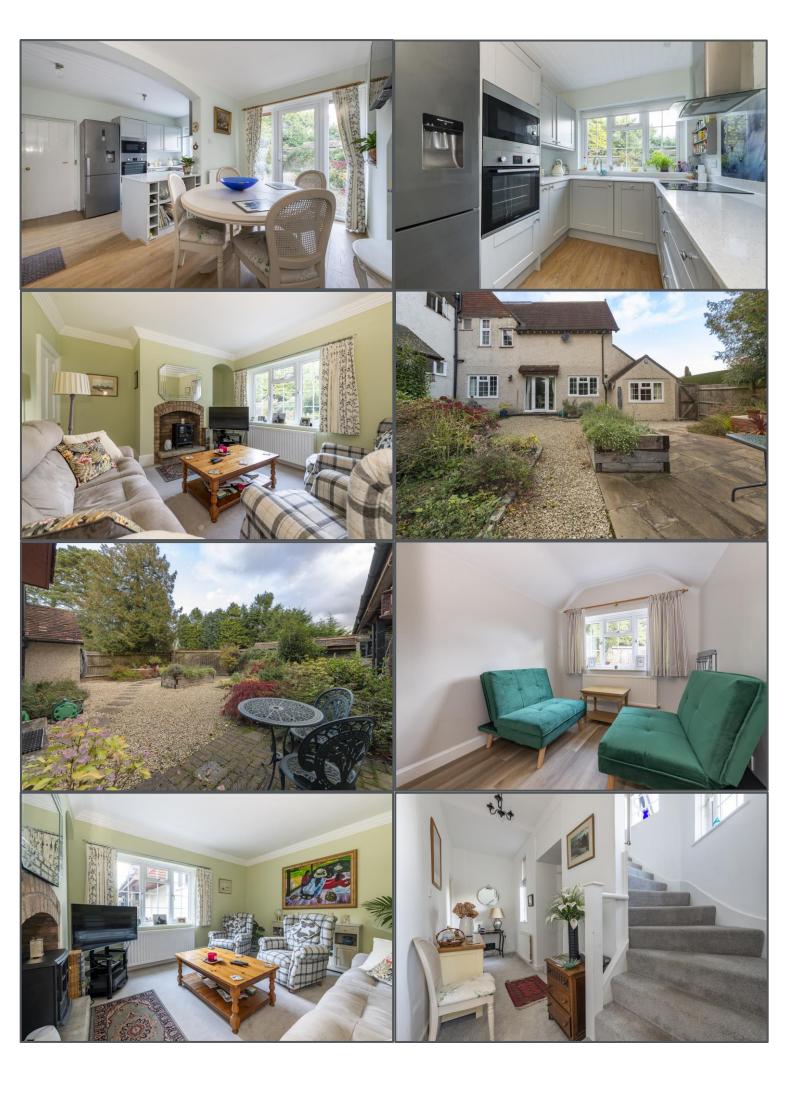

### Aviemore Road, Crowborough, TN6 1QU

This is a stunning example of a period 2/3 bedroom house which has been tastefully renovated throughout. The property is situated in one of the most sought after locations in the area, The Crowborough Warren. It is also tucked in a small cul-de-sac which is just off Aviemore Road, giving you even more privacy with limited passing traffic. So the property itself is beautiful and the character is on show from the moment you approach the front door. Inside you have high ceilings and wood floors but the renovation throughout has been in keeping with the age of the property. Downstairs you have an entrance hallway which leads through to the largest room of the ground floor, the kitchen/diner. This is an ideal space for entertaining as it is open plan and opens out onto the rear garden. You also have a generous lounge, separate utility room and then another reception room/downstairs bedroom which could be used for anything you like. Upstairs you have two further bedrooms and a bathroom. Outside you have a well landscaped rear garden which has made it a pleasant place to be whilst also being relatively low on the maintenance side of things. Out the front you have a driveway which is large enough for two cars.