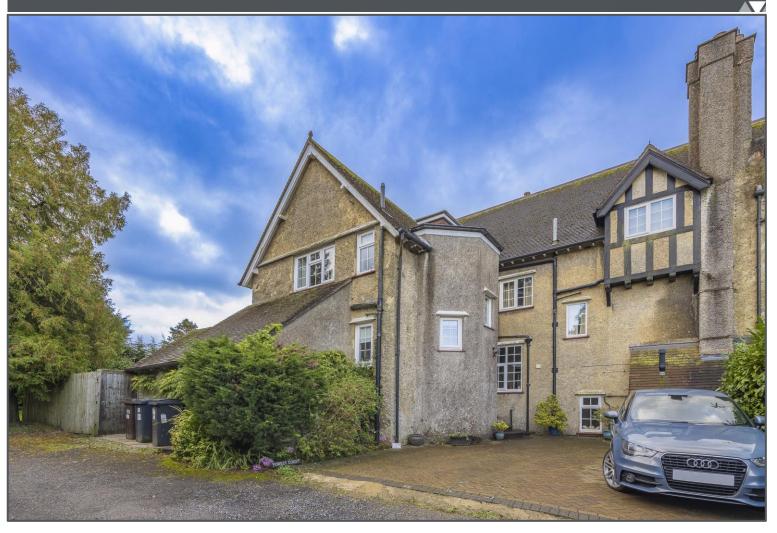

## Aviemore Road, Crowborough, TN6 1QU

Two/Three Bed House
Stunning Character
Private Garden
Driveway
Situated on The Warren
Amazing Position

### Aviemore Road, Crowborough, TN6 1QU

This is a stunning example of a period 2/3 bedroom house which has been tastefully renovated throughout. The property is situated in one of the most sought after locations in the area, The Crowborough Warren. It is also tucked in a small cul-de-sac which is just off Aviemore Road, giving you even more privacy with limited passing traffic. So the property itself is beautiful and the character is on show from the moment you approach the front door. Inside you have high ceilings and wood floors but the renovation throughout has been in keeping with the age of the property. Downstairs you have an entrance hallway which leads through to the largest room of the ground floor, the kitchen/diner. This is an ideal space for entertaining as it is open plan and opens out onto the rear garden. You also have a generous lounge, separate utility room and then another reception room/downstairs bedroom which could be used for anything you like. Upstairs you have two further bedrooms and a bathroom. Outside you have a well landscaped rear garden which has made it a pleasant place to be whilst also being relatively low on the maintenance side of things. Out the front you have a driveway which is large enough for two cars.