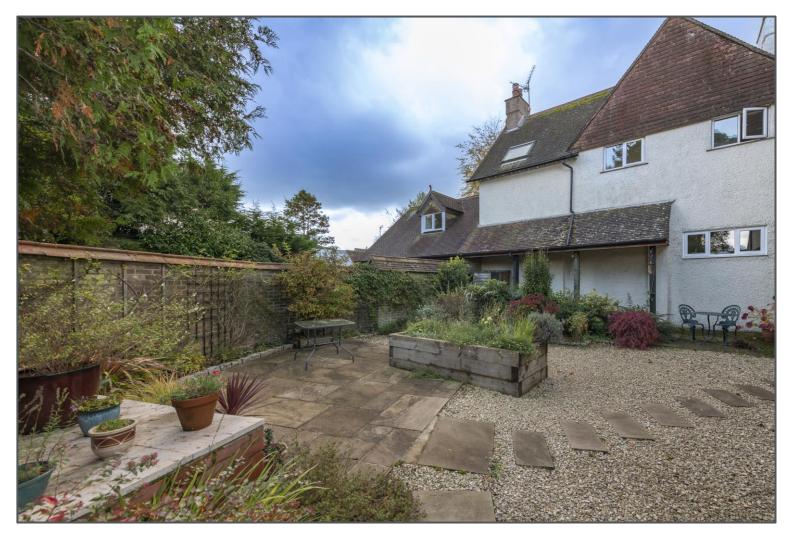

### Aviemore Road, Crowborough, TN6 1QU

This is a stunning example of a period 2/3 bedroom house which has been tastefully renovated throughout. The property is situated in one of the most sought after locations in the area, The Crowborough Warren. It is also tucked in a small cul-de-sac which is just off Aviemore Road, giving you even more privacy with limited passing traffic. So the property itself is beautiful and the character is on show from the moment you approach the front door. Inside you have high ceilings and wood floors but the renovation throughout has been in keeping with the age of the property. Downstairs you have an entrance hallway which leads through to the largest room of the ground floor, the kitchen/diner. This is an ideal space for entertaining as it is open plan and opens out onto the rear garden. You also have a generous lounge, separate utility room and then another reception room/downstairs bedroom which could be used for anything you like. Upstairs you have two further bedrooms and a bathroom. Outside you have a well landscaped rear garden which has made it a pleasant place to be whilst also being relatively low on the maintenance side of things. Out the front you have a driveway which is large enough for two cars.