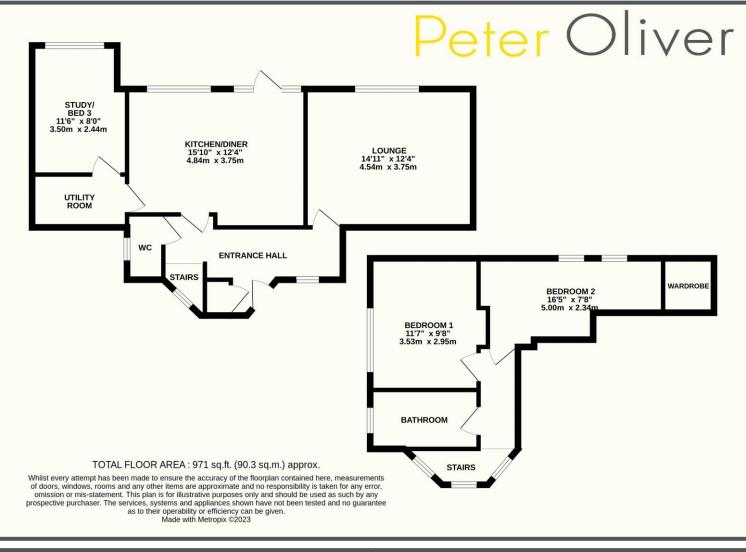

### Aviemore Road, Crowborough, TN6 1QU

This is a stunning example of a period 2/3 bedroom house which has been tastefully renovated throughout. The property is situated in one of the most sought after locations in the area, The Crowborough Warren. It is also tucked in a small cul-de-sac which is just off Aviemore Road, giving you even more privacy with limited passing traffic. So the property itself is beautiful and the character is on show from the moment you approach the front door. Inside you have high ceilings and wood floors but the renovation throughout has been in keeping with the age of the property. Downstairs you have an entrance hallway which leads through to the largest room of the ground floor, the kitchen/diner. This is an ideal space for entertaining as it is open plan and opens out onto the rear garden. You also have a generous lounge, separate utility room and then another reception room/downstairs bedroom which could be used for anything you like. Upstairs you have two further bedrooms and a bathroom. Outside you have a well landscaped rear garden which has made it a pleasant place to be whilst also being relatively low on the maintenance side of things. Out the front you have a driveway which is large enough for two cars.